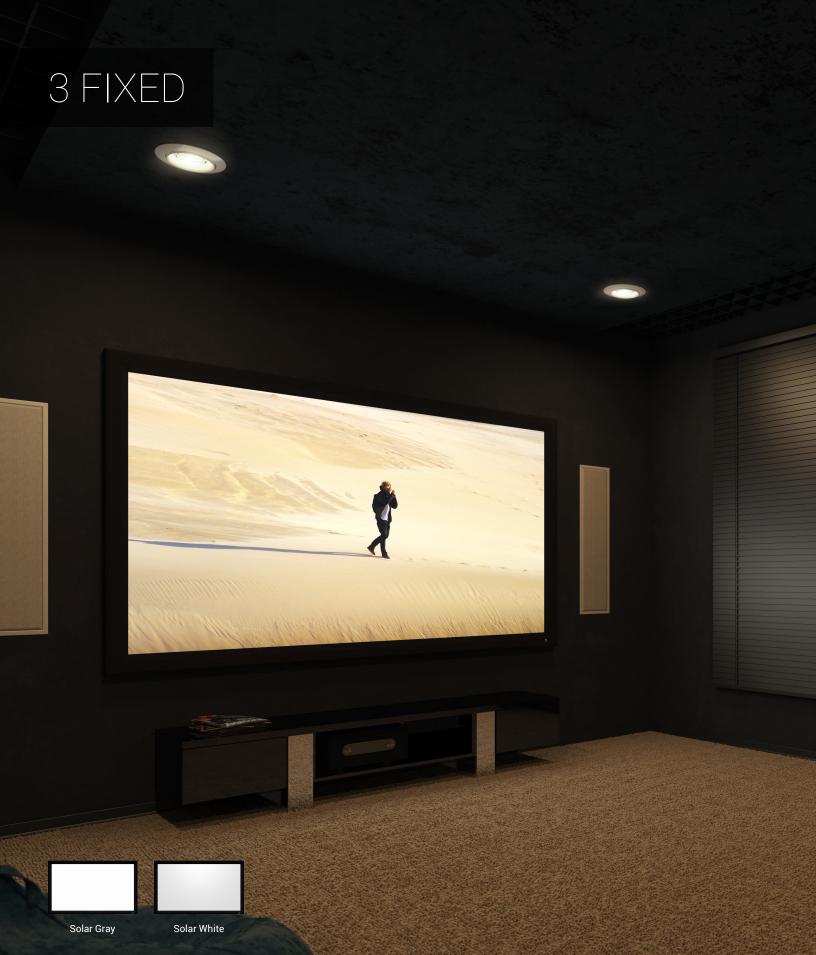

3 Series projector screens set the standard for performance and value and lead the industry with both Solar White and Gray 4k rated screen material options.

# More Options.

Available in standard diagonals up to 205" in 16:9 as well as multiple other aspect ratios, 3 Series Fixed is a very versatile screen - perfectly suited for the value oriented customer who also needs a more custom solution.

# Quality and Value.

One of the most difficult things to do as a manufacturer is to provide high-quality product at affordable prices. 3 Series Fixed meets both of those objectives and gives the "every day man" access to the big screen experience.

# Solar 4k.

Solar boasts a new emboss pattern that provides perfect color neutrality and zero sparkle. With active 3D, a super wide viewing angle with a bright, punchy image, Solar White and Gray is an excellent solution for dark environments where color perfection and uniformity are desired.

### Materials

Solar White 1.3 Solar Gray .85