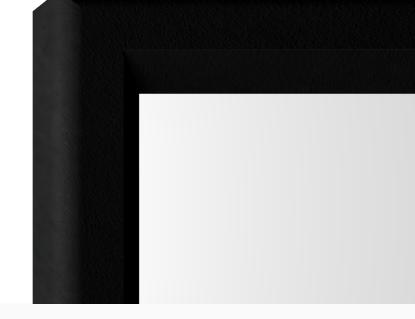

# EZ-Snap™ Tensioning

Our patented EZ-Snap<sup>™</sup> tensioning system makes installation a breeze and ensures the flattest and tightest material mount on the market today. This system optimizes projector focus, producing sharper images as well as permanently eliminating any concerns about traditional "screen sag".

### Frame

3.5" aluminium extrusion hand wrapped in velvet.